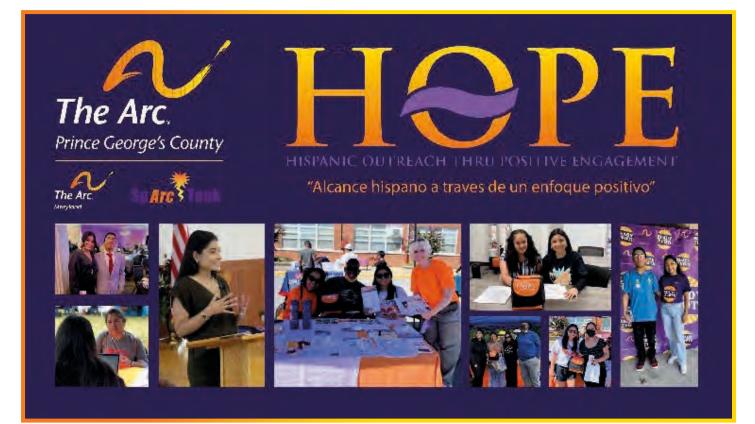

### **BEING CREATIVE**

Crescent Cities Jaycees Foundation and Arc Maryland SpArc Tank ignited this vision with \$7,500 in grant funding in exchange for ideas on providing accessible disability services to Hispanic individuals. Hispanic Outreach through Positive Engagement (H.O.P.E.) is a groundbreaking program we created with the goal of touching an often forgotten community. Partnerships with major organizations such as County Council District 3, Prince George's County Community Schools (Duckworth), Enriqueciendo Vidas (Jubilee) and more than 25 outreach events have allowed us to reach over 100 Hispanic families to date.