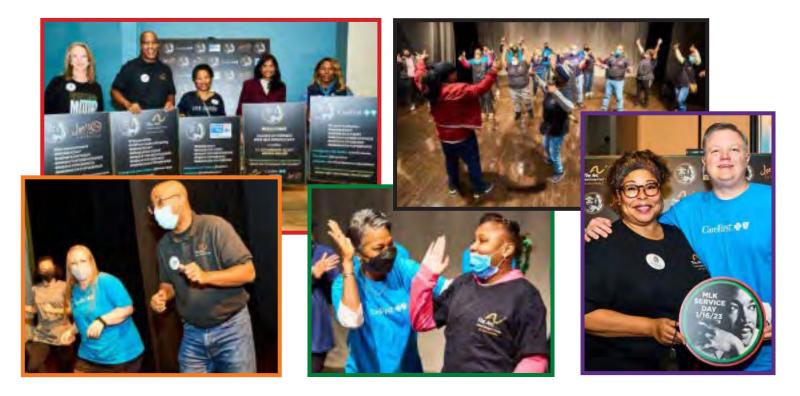

#### **BEING PARTNERS**

In 2023 on MLK Day we partnered with CareFirst, Joe's Movement Emporium and The United Way to honor and serve the legacy of Dr. Martin Luther King, Jr. in a different way. Our spirits were free as we were joined by special guest Lt. Governor Aruna Miller (playing drums in photo above) for a day of drumming and dancing. Something beautiful unfolded.

Equity, Access and Inclusion is a core part of The Arc's mission and it was wonderful to celebrate Dr. King's legacy in this way.

The Arc. Prince George's County 70+ Years of Caring

**SUNDAY** MONDAY TUESDAY WEDNESDAY **THURSDAY FRIDAY SATURDAY** 1 2 3 5 6 4 7 8 9 10 11 12 13 Legislative **Calendar Day** in Annapolis 14 15 16 17 18 19 20 21 22 23 24 25 26 27 28 29 30 31 DECEMBER FEBRUARY F S М т S 
 03
 04
 05
 06
 07
 08
 09