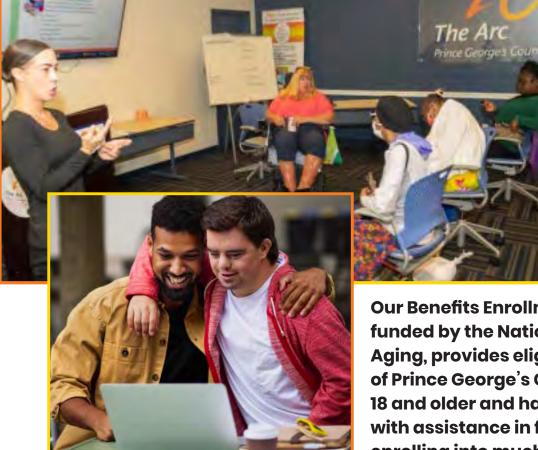

#### **Benefits Enrollment Center** for People with Disabilities

**Our Benefits Enrollment Center,** funded by the National Council of Aging, provides eligible residents of Prince George's County who are 18 and older and have a disability with assistance in finding and enrolling into much needed public

benefit programs. Assistance can be used for groceries, medicine and other living expenses. In 2022, more than 530 clients were screened and received \$3.5 million in benefits amounting to about \$6,600 per person.