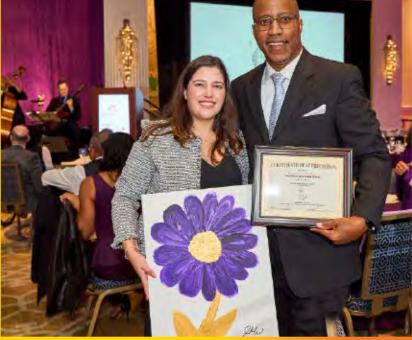

#### **BEING PASSIONATE**

In 2022, Joe Warthen became The Arc's go-to artist to create ten original works of art as keepsakes for our 70th Anniversary honorees. He has an amazing talent that not many people possess. His passion gives him the ability to express himself through his paintings. The fact that he was commissioned for his efforts instilled a sense of confidence and worth in him. With his extraordinary abilities as an artist, Joe now joins the ranks of other famous artists with a disability such as Michaelangelo, Van Gogh and Matisse!

Joe Warthen attending The Arc's 70th Anniversary Platinum Jazz Jubilee on September 20, 2022.

Rob Malone presenting Marina Forun with Senator Steny Hoyer's Platinum Anniversary Award and keepsake artwork painted by Joe.